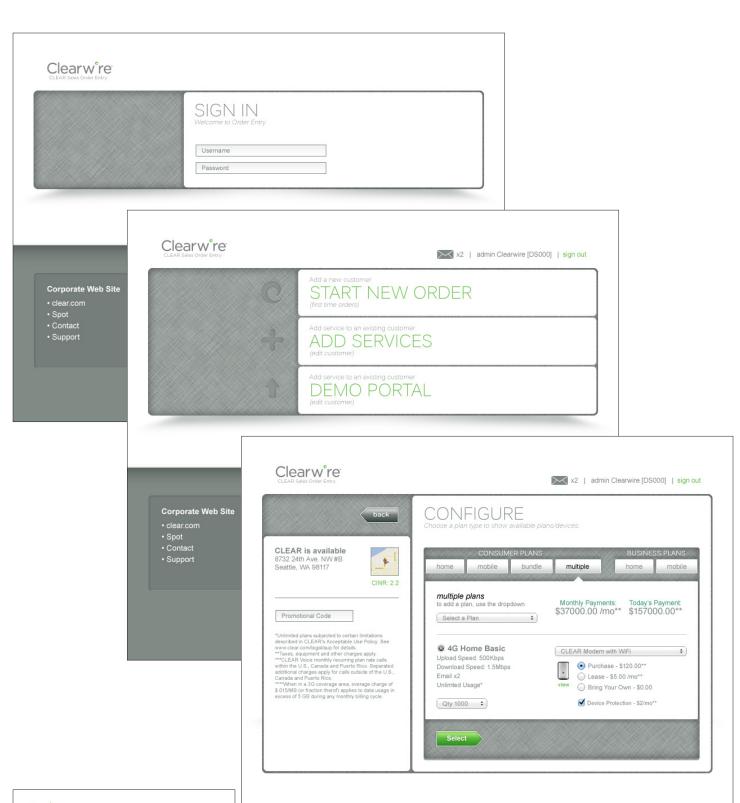

FINAL SIZE: 20" x 76"

"SALESOE" WAS OUR MOST SUCCESSFUL AND HIGHLY REGARDED TOOL.
AUTHORIZED RETAILERS ACROSS THE COUNTRY USED THIS TOOL FOR
CLEAR SALES. I WAS LEAD DESIGNER ON THE PROJECT AS WELL AS
FRONT END DEVELOPER.

DUE TO MY SUCCESS WITH SALESOE, I WAS ASKED TO CREATE A COMPLETELY NEW PORTAL FOR A BRAND NEW SERVICE. I CREATED THE SALES TOOL AND THE MY ACCOUNT EXPERIENCE.

I was always conceptualizing ways to make Clearwire better both visually and usably. These are just a few examples of just that.