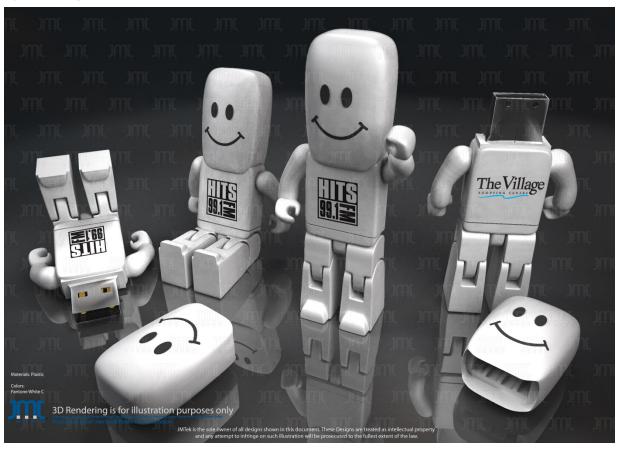

SNOWBOARD CUSTOM USB DRIVE 3D RENDERING

SNAP-ON CUSTOM MP3 PLAYER 3D RENDERING

All 3D Objects typically required vectorization before they could be completed in 3D. These examples show a variety of objects that I vectorized. However, they only represent a fraction of the thousands of objects and logos that I vectorized over my career at JMTek