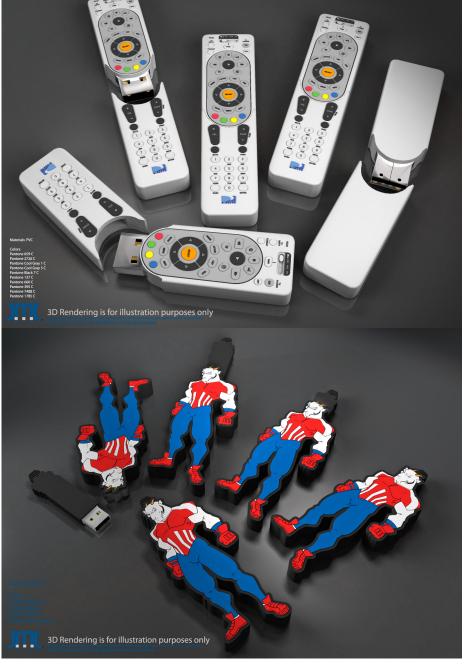

KELLY BLUE BOOK KEY CUSTOM USB DRIVE 3D RENDERING

CUSTOM MULTI-FUNCTION PEN 3D RENDERING

NATIONAL GEOGRAPHIC MAGAZINE CUSTOM USB DRIVE AND BOX 3D RENDERING

MEASURING TAPE CUSTOM USB DRIVE 3D RENDERING

STETHOSCOPE CUSTOM USB DRIVE 3D RENDERING

SNOWBOARD CUSTOM USB DRIVE 3D RENDERING

SNAP-ON CUSTOM MP3 PLAYER 3D RENDERING

All 3D Objects typically required vectorization before they could be completed in 3D. These examples show a variety of objects that I vectorized. However, they only represent a fraction of the thousands of objects and logos that I vectorized over my career at JMTek