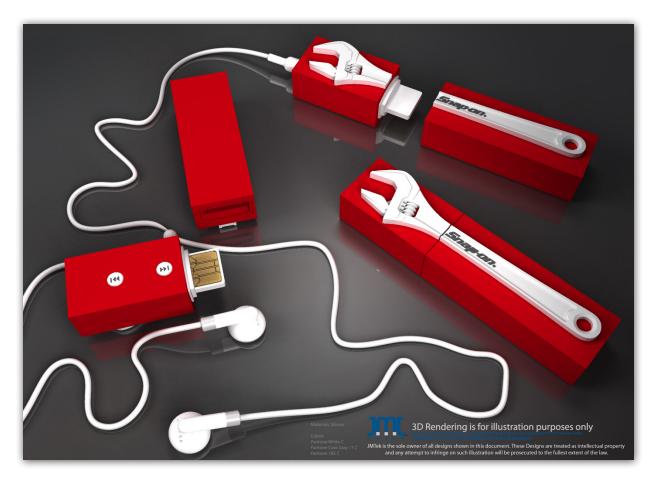

SNOWBOARD CUSTOM USB DRIVE 3D RENDERING

SNAP-ON CUSTOM MP3 PLAYER 3D RENDERING

All 3D Objects typically required vectorization before they could be completed in 3D. These examples show a variety of objects that I vectorized. However, they only represent a fraction of the thousands of objects and logos that I vectorized over my career at JMTek