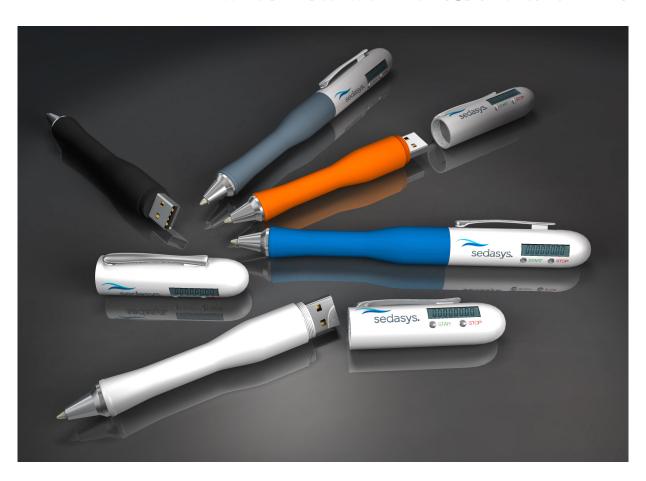

KELLY BLUE BOOK KEY CUSTOM USB DRIVE 3D RENDERING

CUSTOM MULTI-FUNCTION PEN 3D RENDERING

NATIONAL GEOGRAPHIC MAGAZINE CUSTOM USB DRIVE AND BOX 3D RENDERING

MEASURING TAPE CUSTOM USB DRIVE 3D RENDERING

STETHOSCOPE CUSTOM USB DRIVE 3D RENDERING