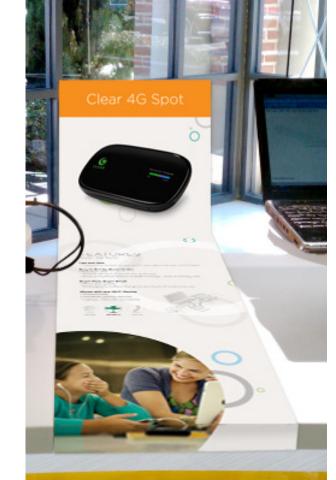

# CLEAR® Spot 4G

Pocket-sized

Smartphones

Handheld gaming devices Laptops, netbooks and tablets

 Rechargeable battery that gives you hours of continuous use\*\*

Works with any wi-fi Device

COUNTER CARDS WERE USED TO DISPLAY THE DEVICE SPECS NEXT TO THE DEVICE ITSELF AND A COMPUTER CONNECTED TO IT. FINAL SIZE: 8.75" x 32"