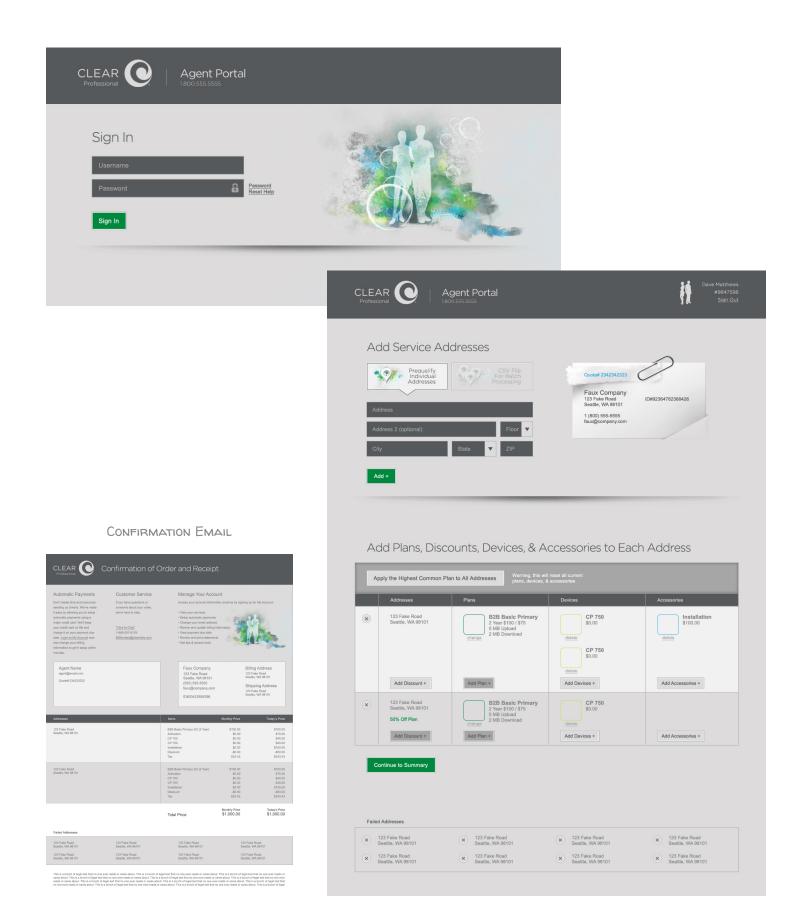

DUE TO MY SUCCESS WITH SALESOE, I WAS ASKED TO CREATE A COMPLETELY NEW PORTAL FOR A BRAND NEW SERVICE. I CREATED THE SALES TOOL AND THE MY ACCOUNT EXPERIENCE.

I was always conceptualizing ways to make Clearwire better both visually and usably. These are just a few examples of just that.

## · SALESOE & AGENT PORTAL/MY ACCOUNT

THESE TWO SITES ARE NO LONGER IN SERVICE. SALESOE WAS THE PORTAL FOR ALL AUTHORIZED RETAILERS TO BUY CLEAR SERVICE AND THE AGENT PORTAL WAS A NEW PRODUCT FOR BUSINESSES.