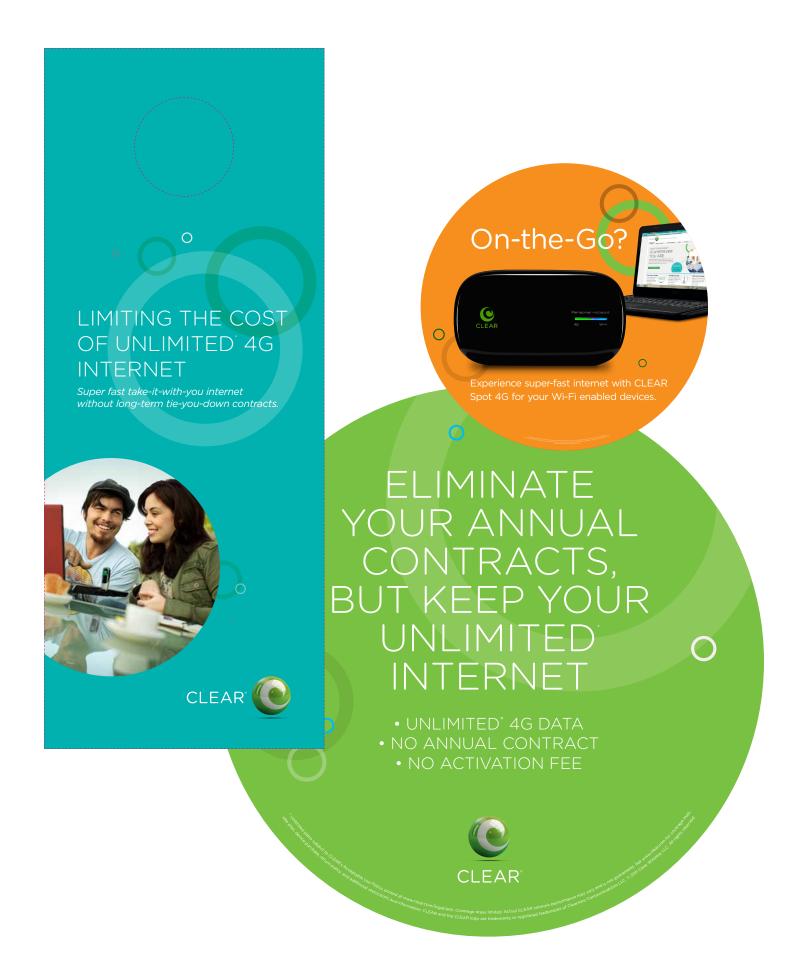

DEVELOPER



DESIGNER



PROBLEM SOLVER





# CLEAR® Spot 4G







Pocket-sized

Smartphones

Handheld gaming devices Laptops, netbooks and tablets

 Rechargeable battery that gives you hours of continuous use\*\*

Works with any wi-fi Device

COUNTER CARDS WERE USED TO DISPLAY THE DEVICE SPECS NEXT TO THE DEVICE ITSELF AND A COMPUTER CONNECTED TO IT. FINAL SIZE: 8.75" x 32"



Heard the BUZZ

ABOUT 4

Internet?

BRING FREEDC TO ALL YOUR WI-FI DEVIC

> CLEAR SPOT 4G



Find out why CLEAR best

WINDOW BANNERS AND LIFESTYLE BANNERS WERE LARGE INDOOR BANNERS FOR CLEAR STORES AND AUTHORIZED RETAILERS SUCH AS BEST BUY.

FINAL SIZE: 20" x 76"









"SALESOE" WAS OUR MOST SUCCESSFUL AND HIGHLY REGARDED TOOL.
AUTHORIZED RETAILERS ACROSS THE COUNTRY USED THIS TOOL FOR
CLEAR SALES. I WAS LEAD DESIGNER ON THE PROJECT AS WELL AS
FRONT END DEVELOPER.



DUE TO MY SUCCESS WITH SALESOE, I WAS ASKED TO CREATE A COMPLETELY NEW PORTAL FOR A BRAND NEW SERVICE. I CREATED THE SALES TOOL AND THE MY ACCOUNT EXPERIENCE.















I was always conceptualizing ways to make Clearwire better both visually and usably. These are just a few examples of just that.























































THROUGHOUT THE YEARS I CONTINUE TO KEEP MY DESIGN SKILLS FRESH BY HELPING OUT FRIENDS WITH THEIR LOGOS.



EMAIL BLASTS OR MASS MAIL FLYERS ARE A BIG PART OF TODAY'S MARKETING CAMPAIGNS. THIS IS ONE EXAMPLE OF LITERALLY HUNDREDS OF DE