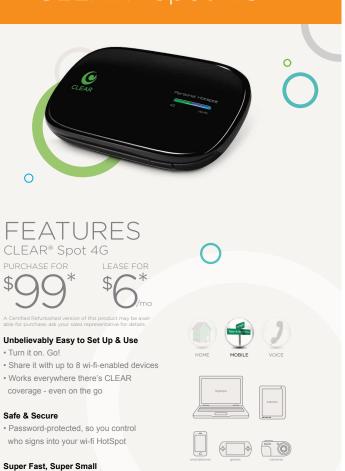

# CLEAR® Spot 4G

Pocket-sized

Smartphones

Handheld gaming devices Laptops, netbooks and tablets

 Rechargeable battery that gives you hours of continuous use\*\*

Works with any wi-fi Device

COUNTER CARDS WERE USED TO DISPLAY THE DEVICE SPECS NEXT TO THE DEVICE ITSELF AND A COMPUTER CONNECTED TO IT. FINAL SIZE: 8.75" x 32"