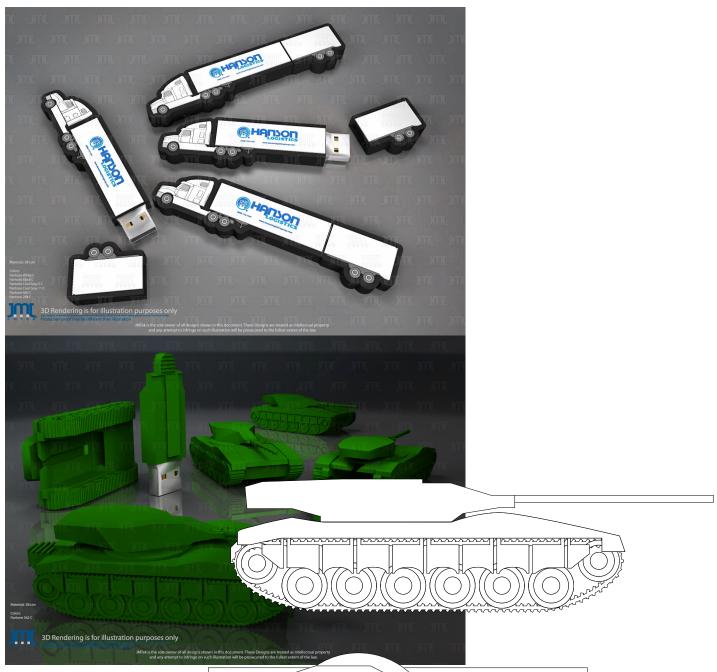

KELLY BLUE BOOK KEY CUSTOM USB DRIVE 3D RENDERING

CUSTOM MULTI-FUNCTION PEN 3D RENDERING

NATIONAL GEOGRAPHIC MAGAZINE CUSTOM USB DRIVE AND BOX 3D RENDERING

MEASURING TAPE CUSTOM USB DRIVE 3D RENDERING

STETHOSCOPE CUSTOM USB DRIVE 3D RENDERING

SNOWBOARD CUSTOM USB DRIVE 3D RENDERING

SNAP-ON CUSTOM MP3 PLAYER 3D RENDERING

All 3D Objects typically required vectorization before they could be completed in 3D. These examples show a variety of objects that I vectorized. However, they only represent a fraction of the thousands of objects and logos that I vectorized over my career at JMTek