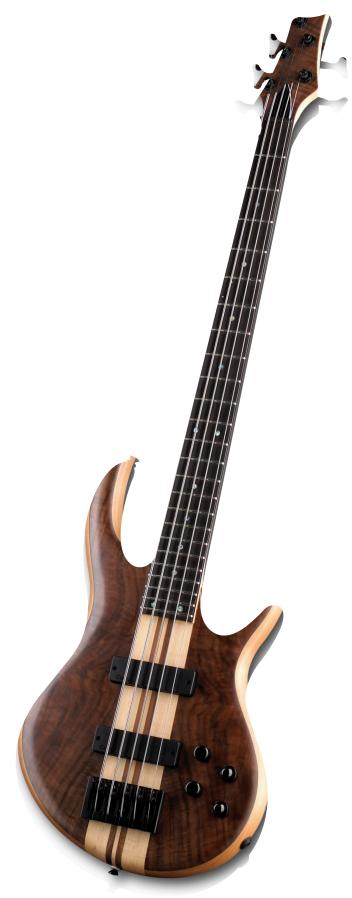

While working at Carvin I had the opportunity to be a part in the design of the new Icon bass guitar. I designed the headstock radically different than any Carvin guitar before it. The body looks remarkably similar to a sketch that I did but I cannot confirm that it was  $\,$  my idea. From the reports that I've heard, the Icon has been a big hit on the market.