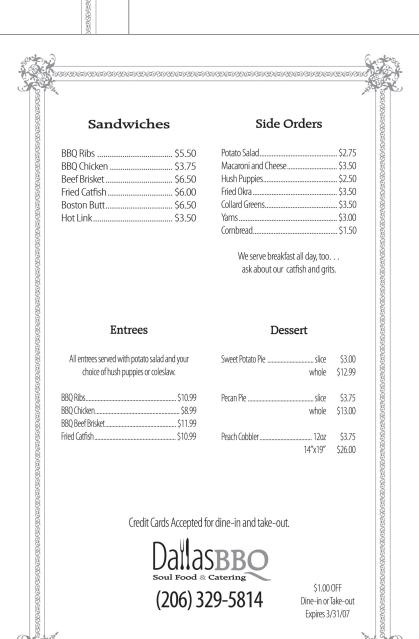

## Hours

Mon – Thurs: 8:30am – 8:30pm Fri – Sat: 8:30am – 10:00pm Sundays: 9:30am – 6:00pm

. POTO GRAD CTO GRAD CTO CTO CTO GRAD CT

Take-Out Menu

Menu made for an up and coming restaurant in Seattle, Washington. It was made to prompt them to think in a greater perspective in their marketing. (Dimensions  $5.5^{\circ}$  x  $8.5^{\circ}$  front & back, no bleed)