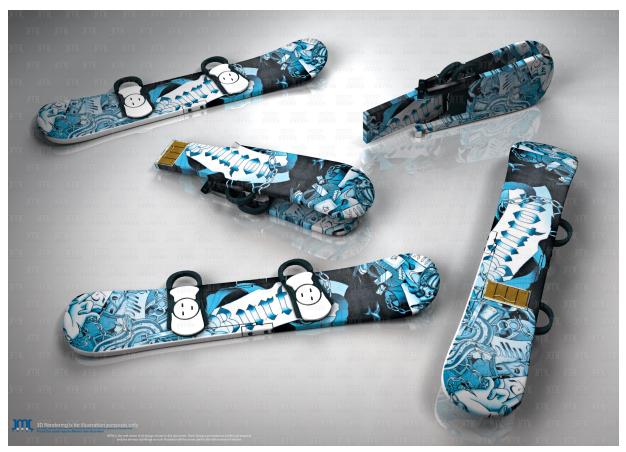

SNOWBOARD CUSTOM USB DRIVE 3D RENDERING

SNAP-ON CUSTOM MP3 PLAYER 3D RENDERING

All 3D Objects typically required vectorization before they could be completed in 3D. These examples show a variety of objects that I vectorized. However, they only represent a fraction of the thousands of objects and logos that I vectorized over my career at JMTek